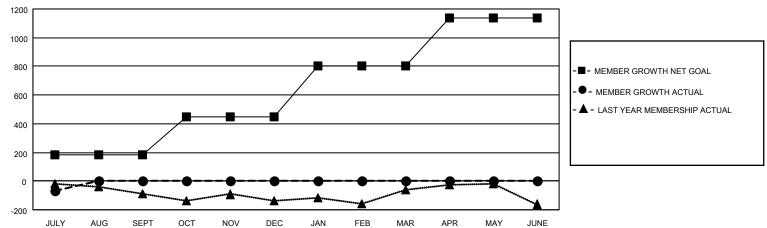

# Multiple District A

**LOCATION: ONTARIO** 

| Clubs                 |               |           |               | Members               |                          |                         |                                                    |  |
|-----------------------|---------------|-----------|---------------|-----------------------|--------------------------|-------------------------|----------------------------------------------------|--|
| RESULTS FOR 2021-2022 |               |           |               | RESULTS FOR 2021-2022 |                          |                         |                                                    |  |
| QUARTER               | NEW CLUB GOAL | NEW CLUBS | DROPPED CLUBS | QUARTER ME            | EMBER GROWTH NET<br>GOAL | MEMBER GROWTH<br>ACTUAL | DROPPED<br>MEMBERS ACTUAL<br>(including transfers) |  |
| JULY/AUG/SEPT         | 1             | 0         | 0             | JULY/AUG/SEPT         | 180                      | 78                      | 120                                                |  |
| OCT/NOV/DEC           | 3             | 0         | 0             | OCT/NOV/DEC           | 270                      | 0                       | 0                                                  |  |
| JAN/FEB/MAR           | 9             | 0         | 0             | JAN/FEB/MAR           | 355                      | 0                       | 0                                                  |  |
| APR/MAY/JUNE          | 7             | 0         | 0             | APR/MAY/JUNE          | 335                      | 0                       | 0                                                  |  |

### GOALS AND ACTUAL MEMBERS CUMULATIVE

| DROPPED CLUBS: 0           |     | 26 CLUBS OF 531 ADDED 1 OR MORE | GENDER DISTRIBUTION        |                |       |
|----------------------------|-----|---------------------------------|----------------------------|----------------|-------|
|                            |     | NEW MEMBERS                     | MALE                       | 8,207 (67.49%) |       |
| DROPPED MEMBERS            |     |                                 | FEMALE                     | 3,953 (32.51%) |       |
| DECEASED                   | 13  | CLICK HERE FOR CUMULATIVE       | TOTAL FAMILY UNIT MEMBERS  |                | 2,226 |
| CLUB CANCELLED 0 OTHER 107 |     | MEMBERSHIP DATA                 | FAMILY MEMBERS PAYING HALF |                | 1,144 |
| TOTAL                      | 120 |                                 | DOLO                       | 70L3           |       |