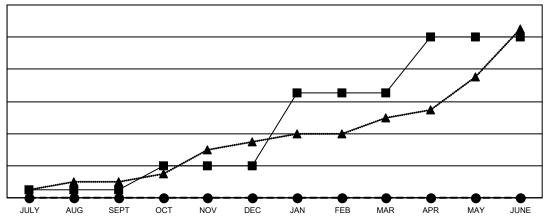

#### GOALS AND ACTUAL NEW CLUBS CUMULATIVE

- CURRENT YEAR GOALS FOR NEW CLUBS

- CURRENT YEAR ACTUAL NEW CLUBS

▲ - LAST YEAR ACTUAL NEW CLUBS